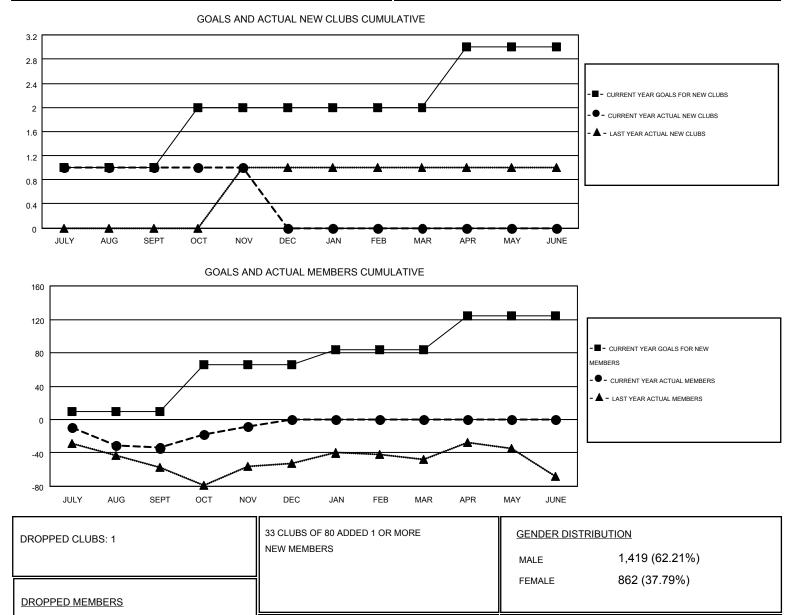

## GMT: ED LECIUS

LOCATION: NEW HAMPSHIRE

| GMT  | - ~ ^ | - 1 |
|------|-------|-----|
| GIVI | CA    |     |
|      |       |     |

| Clubs                 |                  |           |                  |                  | Members<br>RESULTS FOR 2015-2016 |                    |                                        |                    |                  |
|-----------------------|------------------|-----------|------------------|------------------|----------------------------------|--------------------|----------------------------------------|--------------------|------------------|
| RESULTS FOR 2015-2016 |                  |           |                  |                  |                                  |                    |                                        |                    |                  |
| QUARTER               | NEW CLUB<br>GOAL | NEW CLUBS | DROPPED<br>CLUBS | NET<br>GAIN/LOSS | QUARTER                          | NEW MEMBER<br>GOAL | CHARTER AND<br>NEW<br>MEMBERS<br>ADDED | DROPPED<br>MEMBERS | NET<br>GAIN/LOSS |
| JULY/AUG/SEPT         | 1                | 1         | 0                | 1                | JULY/AUG/SEPT                    | 10                 | 70                                     | 104                | -34              |
| OCT/NOV/DEC           | 1                | 0         | 1                | -1               | OCT/NOV/DEC                      | 56                 | 75                                     | 49                 | 26               |
| JAN/FEB/MAR           | 0                | 0         | 0                | 0                | JAN/FEB/MAR                      | 18                 | 0                                      | 0                  | 0                |
| APR/MAY/JUNE          | 1                | 0         | 0                | 0                | APR/MAY/JUNE                     | 40                 | 0                                      | 0                  | 0                |